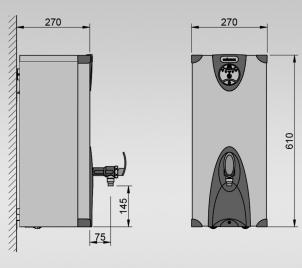

## ECLIPSE 3W10-SS







calomax



- UK designed and made
- 10L rapid draw off
- Temperature controlled between 96°C and 97°C
- Easy install and service features removable front panel
- Energy-saving "eco" button which reduces the volume of boiling water by 50% at "off peak" times of demand
- Antimicrobial protection in the tap handle and spill tray
- Clear and unambiguous self-diagnostic display panel
- Integral scale-inhibitor technology
- Extended 2-year warranty
- No steam emissions
- Discrete on/off switch incorporated into moulding
- Competitively priced
- Cool-to-touch stainless steel outer casing
- Push-fit and compression adapter included to simplify installation