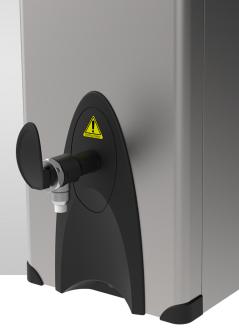

## ECLIPSE 3W10-SS







calomax



- UK designed and made
- 10L rapid draw off
- Temperature controlled between 96°C and 97°C
- Easy install and service features removable front panel
- Energy-saving "eco" button which reduces the volume of boiling water by 50% at "off peak" times of demand
- Antimicrobial protection in the tap handle and spill tray
- Clear and unambiguous self-diagnostic display panel
- Integral scale-inhibitor technology
- Extended 2-year warranty
- No steam emissions
- Discrete on/off switch incorporated into moulding
- Competitively priced
- Cool-to-touch stainless steel outer casing
- Push-fit and compression adapter included to simplify installation